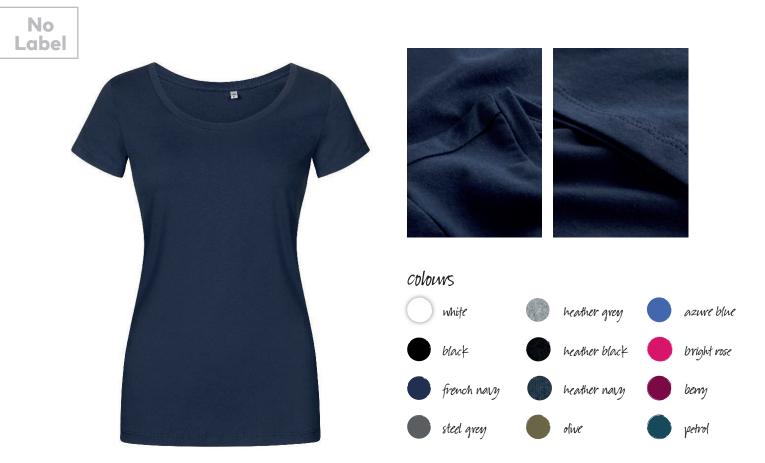

## $1545\,|\,XS\,\boxtimes\!XL\,|\,140\,g/m^2\,|\,100~\%$ cotton

Unique single jersey T-shirt with a low neckline and self-fabric collar, made from long staple combed cotton. The particularly smooth surface and flowing fabric give the shirt a unique, elastic and silky finish. The T-shirt has a slim fit and is made with side seams.